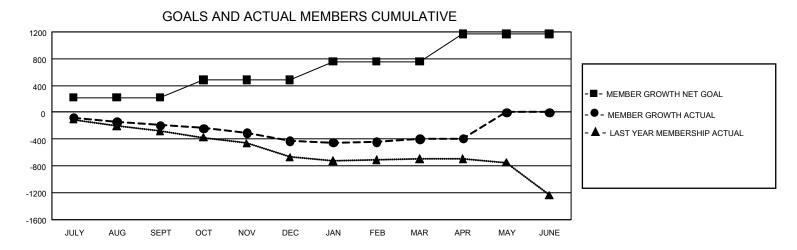

## GMT Constitutional Area 4, Group B

REPORT DOES NOT INCLUDE CLUBS IN UNDISTRICTED AREAS.

| Clubs                 |               |           |               | Members               |                          |                         |                                                    |
|-----------------------|---------------|-----------|---------------|-----------------------|--------------------------|-------------------------|----------------------------------------------------|
| RESULTS FOR 2023-2024 |               |           |               | RESULTS FOR 2023-2024 |                          |                         |                                                    |
| QUARTER               | NEW CLUB GOAL | NEW CLUBS | DROPPED CLUBS | QUARTER ME            | EMBER GROWTH NET<br>GOAL | MEMBER GROWTH<br>ACTUAL | DROPPED MEMBERS<br>ACTUAL (including<br>transfers) |
| JULY/AUG/SEPT         | 3             | 0         | 8             | JULY/AUG/SEPT         | 221                      | 295                     | 422                                                |
| OCT/NOV/DEC           | 21            | 0         | 10            | OCT/NOV/DEC           | 261                      | 340                     | 549                                                |
| JAN/FEB/MAR           | 6             | 0         | 4             | JAN/FEB/MAR           | 278                      | 470                     | 398                                                |
| APR/MAY/JUNE          | 9             | 0         | 3             | APR/MAY/JUNE          | 412                      | 147                     | 125                                                |