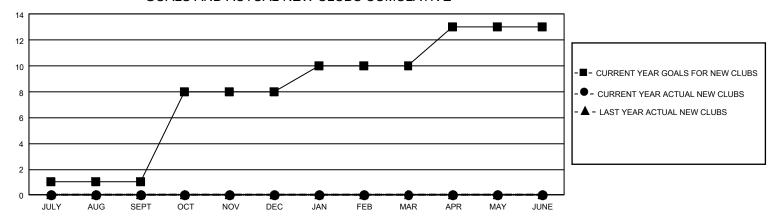

## GMT Constitutional Area 4, Group B

REPORT DOES NOT INCLUDE CLUBS IN UNDISTRICTED AREAS.

| Clubs                 |               |           |               | Members               |                          |                         |                                                    |
|-----------------------|---------------|-----------|---------------|-----------------------|--------------------------|-------------------------|----------------------------------------------------|
| RESULTS FOR 2023-2024 |               |           |               | RESULTS FOR 2023-2024 |                          |                         |                                                    |
| QUARTER               | NEW CLUB GOAL | NEW CLUBS | DROPPED CLUBS | QUARTER ME            | EMBER GROWTH NET<br>GOAL | MEMBER GROWTH<br>ACTUAL | DROPPED MEMBERS<br>ACTUAL (including<br>transfers) |
| JULY/AUG/SEPT         | 3             | 0         | 8             | JULY/AUG/SEPT         | 221                      | 295                     | 422                                                |
| OCT/NOV/DEC           | 21            | 0         | 10            | OCT/NOV/DEC           | 261                      | 340                     | 549                                                |
| JAN/FEB/MAR           | 6             | 0         | 4             | JAN/FEB/MAR           | 278                      | 470                     | 398                                                |
| APR/MAY/JUNE          | 9             | 0         | 3             | APR/MAY/JUNE          | 412                      | 147                     | 125                                                |